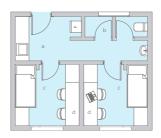

#### four sharing

kes

3.7m

your payment plan

| stages      |           |
|-------------|-----------|
| 2022 jan    | 560,000   |
| 2022 mar    | 540,000   |
| 2022 jun    | 540,000   |
| 2022 sep    | 540,000   |
| 2023 jan    | 540,000   |
| 2023 mar    | 490,000   |
| 2023 jun    | 490,000   |
| total . kes | 3,700,000 |

<sup>area</sup> 346.6ft<sup>2</sup>

a. kitchenette b. bathroom c. sleeping d. study

\* prices inclusive of furnishing

<sup>area</sup> 571.7ft<sup>2</sup> a. kitchenette b. lounge c. sleeping d. bathroom

\* prices inclusive of furnishing