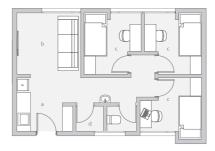

#### single cluster

<sub>kes</sub> 4.7m

#### your payment plan

| stages      | kes       |
|-------------|-----------|
| 2022 jan    | 720,000   |
| 2022 mar    | 680,000   |
| 2022 jun    | 680,000   |
| 2022 sep    | 680,000   |
| 2023 jan    | 680,000   |
| 2023 mar    | 630,000   |
| 2023 jun    | 630,000   |
| total . kes | 4,700,000 |