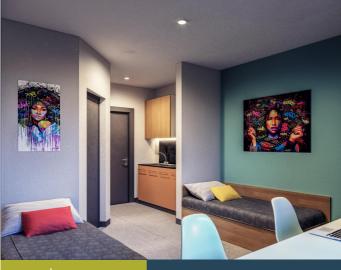

<sup>area</sup> 221.1ft<sup>2</sup>

a. kitchenette b. bathroom c. sleeping d. study

\* prices inclusive of furnishing

<sup>area</sup> 346.6ft<sup>2</sup>

a. kitchenette b. bathroom c. sleeping d. study

\* prices inclusive of furnishing

<sup>area</sup> 571.7ft<sup>2</sup> a. kitchenette b. lounge c. sleeping d. bathroom

\* prices inclusive of furnishing