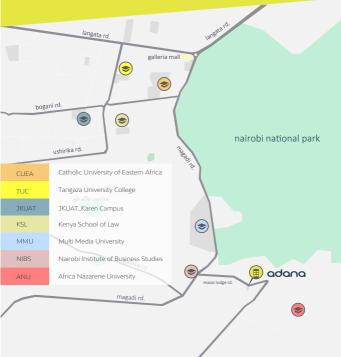

# why rongai?

PBSA blocks are usually positioned in central locations and within close proximity of higher learning institutions.

Ongata Rongai, and in particular, Masai lodge road is an estblished Student hub, serving as a dormitory area for at least seven institutions of higher learning with over 10,000 students.