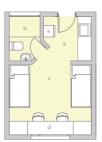

#### two sharing

<sub>kes</sub> 2.7m

<sup>area</sup> 221.1ft<sup>2</sup>

a. kitchenette b. bathroom c. sleeping d. study

\* prices inclusive of furnishing