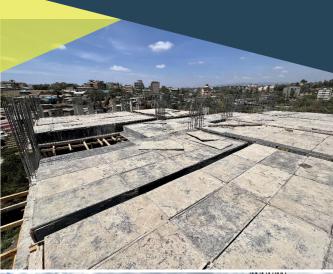

site progress Q3 . 2022

- > main structure at 6th floor.
- > show units complete
- > ongoing works include:
  - internal walling on second & third floor.
  - MEP first fix on second floor.
  - plaster works on first floor wing B.
  - 6th floor formwork in preparation for steel fixing and slab casting.
  - site scaffolding.