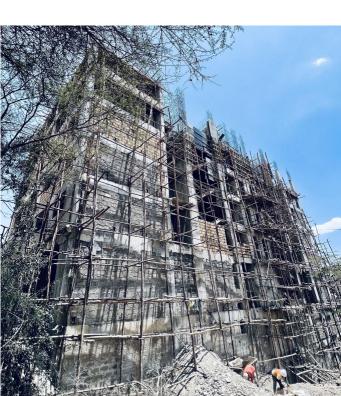

site progress Q3 . 2022

- > main structure at 6th floor.
- > show units complete
- > ongoing works include:
  - internal walling on second & third floor.
  - MEP first fix on second floor.
  - plaster works on first floor wing B.
  - 6th floor formwork in preparation for steel fixing and slab casting.
  - site scaffolding.