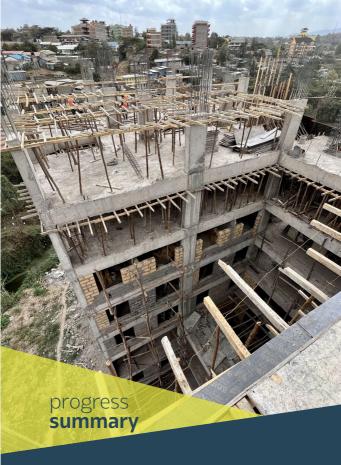

site progress Q3 . 2022

- > main structure at 6th floor.
- > show units complete
- > ongoing works include:
  - internal walling on second & third floor.
  - MEP first fix on second floor.
  - plaster works on first floor wing B.
  - 6th floor formwork in preparation for steel fixing and slab casting.
  - site scaffolding.