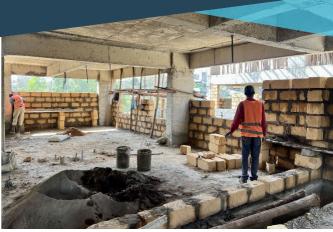

- > show units complete in wing A.
- > plaster works ongoing in wing B.
- > preparing for floor screeding works

- > internal walling ongoing.
- > MEP first fix ongoing.