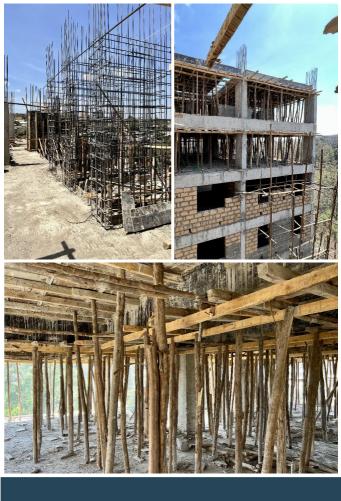

site progress Q3 . 2022

- > main structure at 6th floor.
- > show units complete
- > ongoing works include:
  - internal walling on second & third floor.
  - MEP first fix on second floor.
  - plaster works on first floor wing B.
  - 6th floor formwork in preparation for steel fixing and slab casting.
  - site scaffolding.