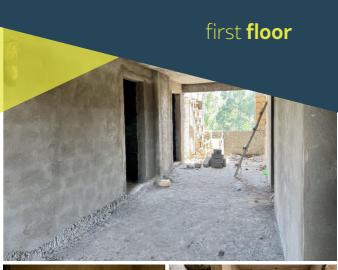

- > show units complete in wing A.
- > plaster works ongoing in wing B.
- > preparing for floor screeding works

- > internal walling ongoing.
- > MEP first fix ongoing.