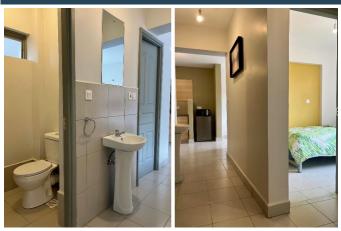

- > show units complete in wing A.
- > plaster works ongoing in wing B.
- > preparing for floor screeding works

- > internal walling ongoing.
- > MEP first fix ongoing.