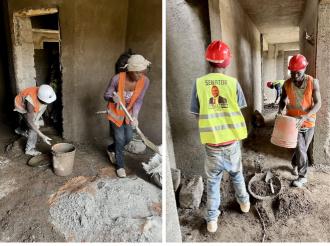

- > show units complete in wing A.
- > plaster works ongoing in wing B.
- > preparing for floor screeding works

- > internal walling ongoing.
- > MEP first fix ongoing.