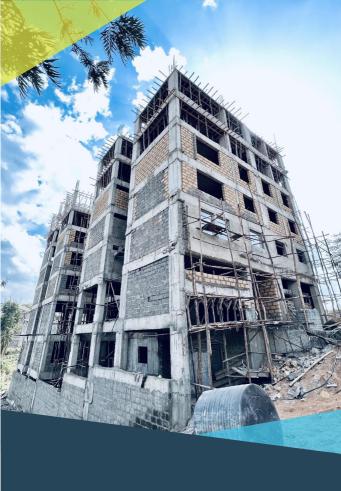

site progress Q3 . 2022

- > main structure at 6th floor.
- > show units complete
- > ongoing works include:
  - internal walling on second & third floor.
  - MEP first fix on second floor.
  - plaster works on first floor wing B.
  - 6th floor formwork in preparation for steel fixing and slab casting.
  - site scaffolding.