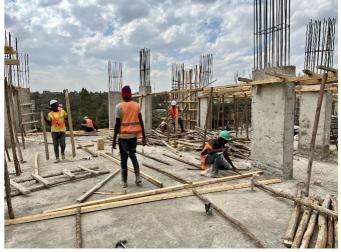

site progress Q3 . 2022

- > main structure at 6th floor.
- > show units complete
- > ongoing works include:
  - internal walling on second & third floor.
  - MEP first fix on second floor.
  - plaster works on first floor wing B.
  - 6th floor formwork in preparation for steel fixing and slab casting.
  - site scaffolding.

- > wing A ready for slab steel fixing
- > wing B slab & beam formwork ongoing.