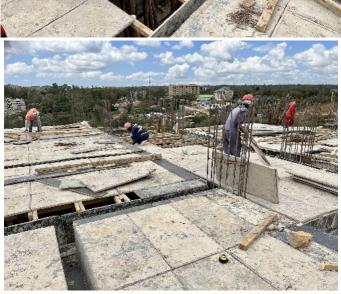

## wishing you and yours a blessed and bountiful 2023

- > main structure at 9<sup>th</sup> floor.
- > ongoing works include:
  - window frame installation at 3<sup>nd</sup> floor.
  - MEP first fix on 4<sup>th</sup> floor.
  - internal plaster works on 2<sup>nd</sup> floor.
  - internal walling on 5<sup>th</sup> and 6<sup>th</sup> floor.
  - 9<sup>th</sup> floor slab formwork in preparation for steel fixing and slab casting.

## ninth **floor**