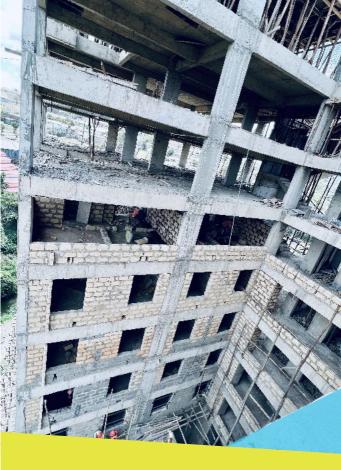

## wishing you and yours a blessed and bountiful 2023

- > main structure at 9<sup>th</sup> floor.
- > ongoing works include:
  - window frame installation at 3<sup>nd</sup> floor.
  - MEP first fix on 4<sup>th</sup> floor.
  - internal plaster works on 2<sup>nd</sup> floor.
  - internal walling on 5<sup>th</sup> and 6<sup>th</sup> floor.
  - 9<sup>th</sup> floor slab formwork in preparation for steel fixing and slab casting.

### third & fourth **floor**

> external and internal walling ongoing.

### fifth & sixth **floor**

 > de-shuttering ongoing in preparation for walling.

### seventh **floor**

- > column casting ongoing in wing A.
- > liftcore and sheer walls reinforcement complete.
- > 9th floor slab shuttering ongoing in wing B.

## eighth **floor**

> 9th floor slab shuttering ongoing in wing B in preparation for steel fixing.