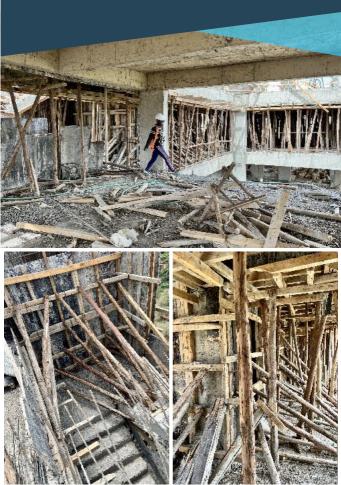

### fifth & sixth **floor**

 > de-shuttering ongoing in preparation for walling.

### seventh **floor**

- > column casting ongoing in wing A.
- > liftcore and sheer walls reinforcement complete.
- > 9th floor slab shuttering ongoing in wing B.

## eighth **floor**

> 9th floor slab shuttering ongoing in wing B in preparation for steel fixing.