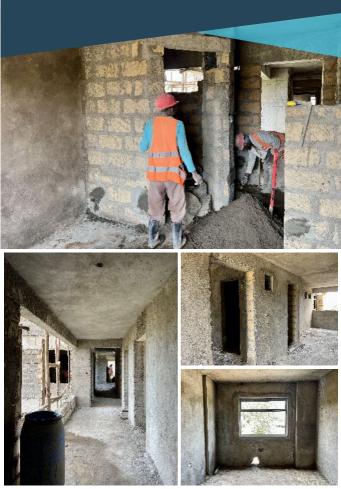

## first **floor**

- > window frames installation ongoing.
- > internal wall plaster ongoing.
- > MEP first fix complete.

## second floor

> walling complete. > MEP first fix ongoing.