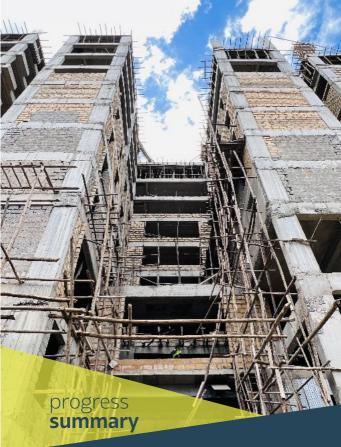

## wishing you and yours a blessed and bountiful 2023

- > main structure at 9<sup>th</sup> floor.
- > ongoing works include:
  - window frame installation at 3<sup>nd</sup> floor.
  - MEP first fix on 4<sup>th</sup> floor.
  - internal plaster works on 2<sup>nd</sup> floor.
  - internal walling on 5<sup>th</sup> and 6<sup>th</sup> floor.
  - 9<sup>th</sup> floor slab formwork in preparation for steel fixing and slab casting.