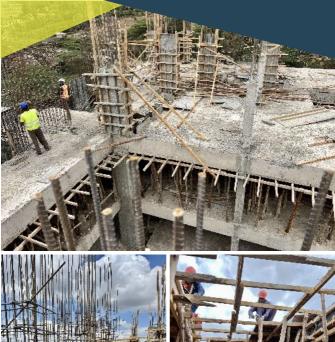

## wishing you and yours a blessed and bountiful 2023

- > main structure at 9<sup>th</sup> floor.
- > ongoing works include:
  - window frame installation at 3<sup>nd</sup> floor.
  - MEP first fix on 4<sup>th</sup> floor.
  - internal plaster works on 2<sup>nd</sup> floor.
  - internal walling on 5<sup>th</sup> and 6<sup>th</sup> floor.
  - 9<sup>th</sup> floor slab formwork in preparation for steel fixing and slab casting.

### seventh **floor**

- > column casting ongoing in wing A.
- > liftcore and sheer walls reinforcement complete.
- > 9th floor slab shuttering ongoing in wing B.

## eighth **floor**

> 9th floor slab shuttering ongoing in wing B in preparation for steel fixing.